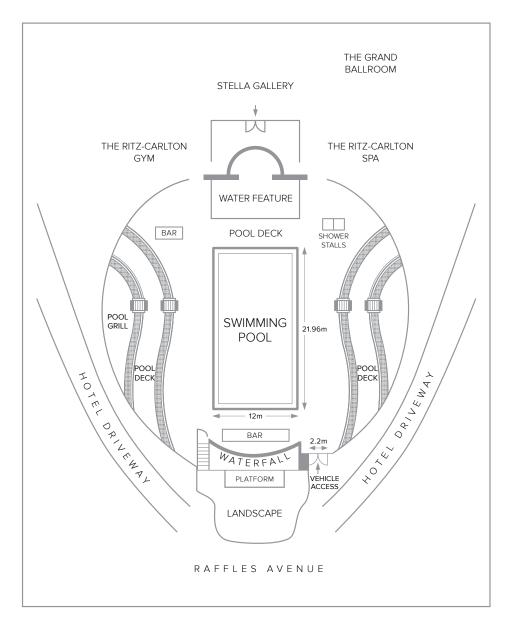

# POOL AREA FLOOR PLAN – LEVEL ONE

#### Features:

- Made of Plexiglas, also known as acrylic glass, the transparent Plexiglas tabletops can support weights of up to 500 kilograms per cube.
- Cubes can be customised to take on various shapes; from a rectangle, to a square or even a T-shape to suit a variety of event set ups.
- Outdoor atmosphere can be accentuated with the possibility of video projection mapping, LED lighting in the foliage and trees, as well as underwater lighting to supplement the pool's floodlights. Corporate branding can be projected onto the building facade through the use of gobos.
- A side entrance accessible via Raffles Avenue facilities drop off or valet parking, and provides direct vehicle access to the pool stage.

## CAR/PRODUCT LAUNCHES

Make a grand arrival via the pool entrance along Raffles Avenue by literally driving the latest super car onto the rectangular pool platform right in front of your guests.

Capacity: 800 persons (Standing)