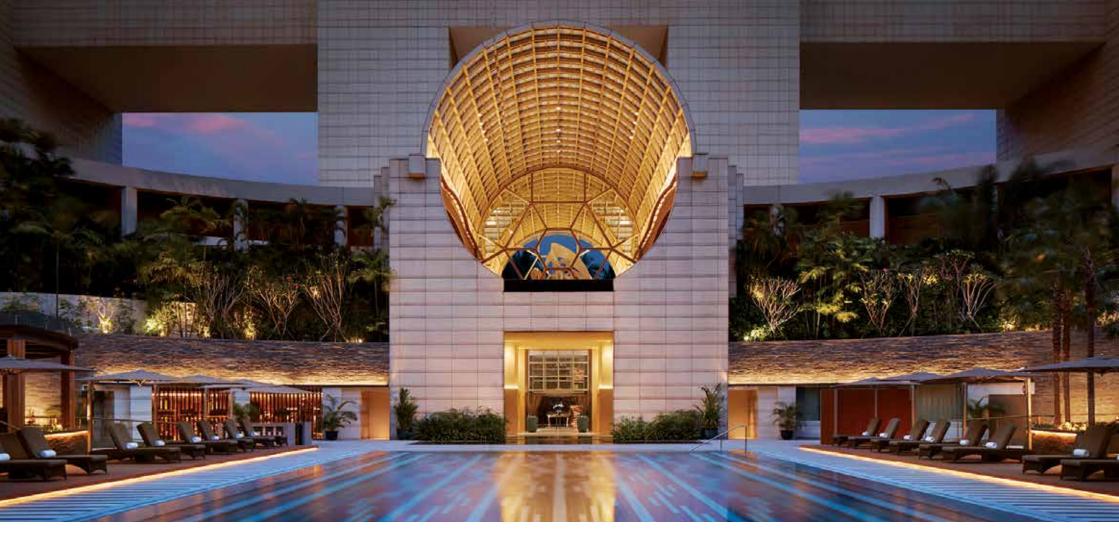

The Ritz-Carlton, Millenia Singapore is the first luxury hotel in Singapore to offer the flexibility of holding events over water through partially, or completely covering the outdoor pool, adding up to 15,000 square feet of events space – providing a novel venue for hosting a memorable outdoor pool party.

Surrounded by lush greenery, the outdoor swimming pool on Level One boasts a three-tiered timber pool deck flanked by sun loungers, private cabanas, a pool bar and an outdoor grill. This versatile lifestyle and events arena can be booked for exclusive use.