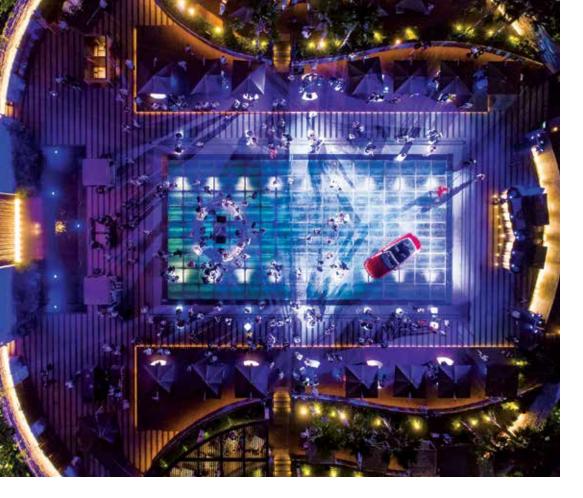

## CAR/PRODUCT LAUNCHES

Make a grand arrival via the pool entrance along Raffles Avenue by literally driving the latest super car onto the rectangular pool platform right in front of your guests.

Capacity: 800 persons (Standing)

### LIFESTYLE PARTIES

For the ultimate outdoor revelry, transform the swimming pool into an exciting club venue by building a dance floor to fit perfectly on top of it. An elevated DJ console can be constructed above the platform for a modern outdoor party experience.